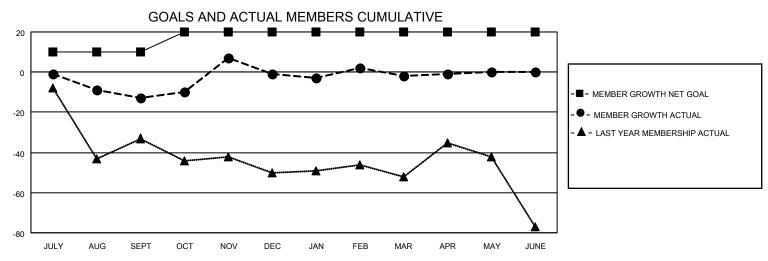

## District 26 M3

| Clubs RESULTS FOR 2022-2023 |   |   |   | Members RESULTS FOR 2022-2023 |    |    |    |
|-----------------------------|---|---|---|-------------------------------|----|----|----|
|                             |   |   |   |                               |    |    |    |
| JULY/AUG/SEPT               | 1 | 0 | 0 | JULY/AUG/SEPT                 | 10 | 14 | 26 |
| OCT/NOV/DEC                 | 1 | 0 | 0 | OCT/NOV/DEC                   | 10 | 35 | 20 |
| JAN/FEB/MAR                 | 0 | 0 | 0 | JAN/FEB/MAR                   | 0  | 22 | 22 |
| APR/MAY/JUNE                | 0 | 0 | 0 | APR/MAY/JUNE                  | 0  | 5  | 3  |